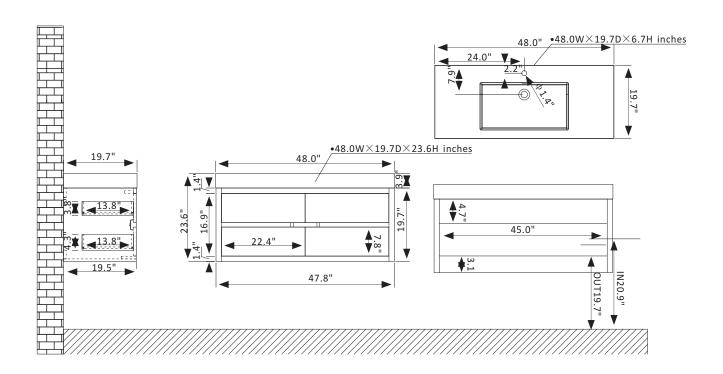

## Vinnova Palencia Vanity Collection 703148-NO-WH-NM

## **Features**

Constructed of eco-friendly PVC board and plywood for superior stability and durability. Available in North Carolina Oak or North American Mapping Oak finish to complement your décor.

4 soft-close drawers conceal ample storage for toiletries.

Luxury soft-close drawer glide ensures smooth opening and closing.

Brushed Gold hardware finish lends a touch of style and contrast.

Single, white integrated rectangular sink with overflow included.

Pre-drilled and designed for easy plumbing and faucet installation, with back panel included.

\* Does not include faucet, drain assembly, P-trap, or backsplash.